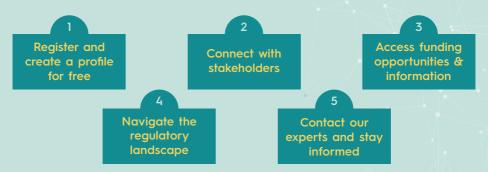

#### HOW TO USE ARRIVAL

The ARRIVAL platform is a point of departure for bringing transport and mobility innovations to the market!

Join the movement and be part of the solution to the challenges facing the transport and mobility sector today!

# Subscribe for free on ARRIVAL